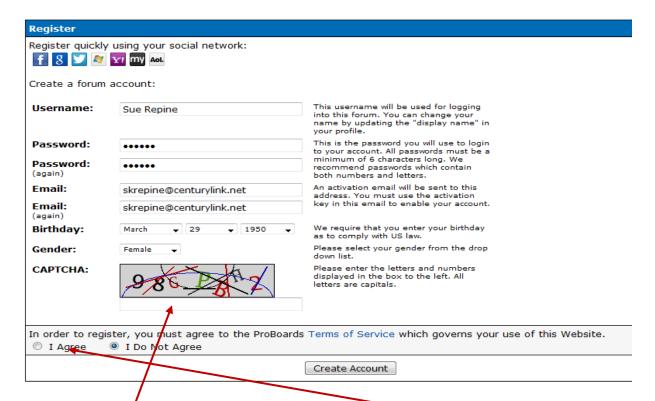

## http://howardumc.freeforums.net/

- The first time you visit the site, you will now need to register as a new user; click on the "Register" link (Either link can be used)
- Complete the registration form

 Don't forget to select the "I Agree" option to accept the Terms of Service or the CAPTCHA

- You will then receive an email from ProBoards with an activation code.
- You can click on the "Activate here" link in the email, or copy the activate code and then go to the site and paste it into the appropriate spot.
- Once you have registered, you can log in and begin using the site.
- You will see the list of discussion forum