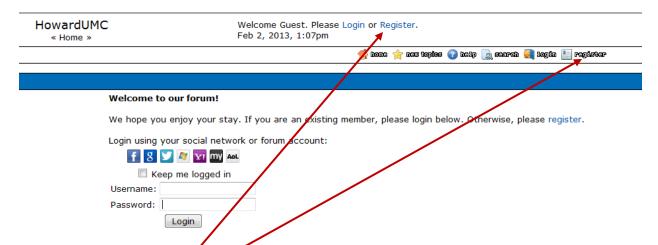

## http://howardumc.freeforums.net/

- The first time you visit the site, you will now need to register as a new user; click on the "Register" link (Either link can be used)
- Complete the registration form

 Click on the discussion you wish to join (You may be taken to another page where you'll need to click on the forum again.)

• You can now read the posts; if you wish to add, simply select "Reply"

HowardUMC :: General :: Five Myt **Post Reply** Subject: Re: Five Myths About Young Adult Church Attachment: Browse.. (Maximum Size: 1,024.0 KB - Att Message Icon: Standard  $I \mid \underline{\mathbf{u}} \mid \mathbf{S} - \mathbf{G} \mid \mathbf{D} \mid M = \mathbf{\Xi} \mid \mathbf{\Xi} \mid \mathbf{\Xi} \mid \mathbf{\Xi} \mid \mathbf{A} \mid \mathbf{A} \mid \mathbf{Colors}$ Add Tags: Add Smilies: Message: TYPE YOUR RESPONSE HERE