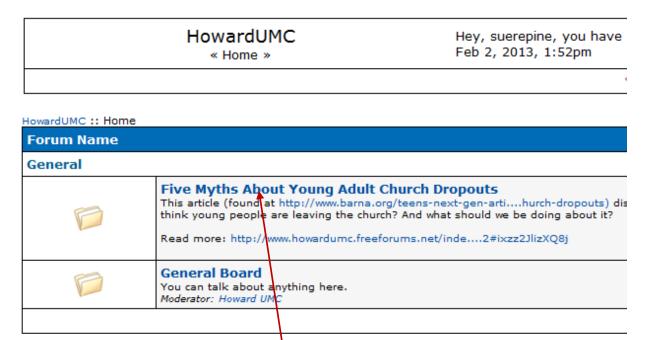

 Click on the discussion you wish to join (You may be taken to another page where you'll need to click on the forum again.)

• You can now read the posts; if you wish to add, simply select "Reply"

HowardUMC :: General :: Five Myt **Post Reply** Subject: Re: Five Myths About Young Adult Church Attachment: Browse.. (Maximum Size: 1,024.0 KB - Att Message Icon: Standard  $I \mid \underline{\mathbf{u}} \mid \mathbf{S} - \mathbf{G} \mid \mathbf{D} \mid M = \mathbf{\Xi} \mid \mathbf{\Xi} \mid \mathbf{\Xi} \mid \mathbf{\Xi} \mid \mathbf{A} \mid \mathbf{A} \mid \mathbf{Colors}$ Add Tags: Add Smilies: Message: TYPE YOUR RESPONSE HERE