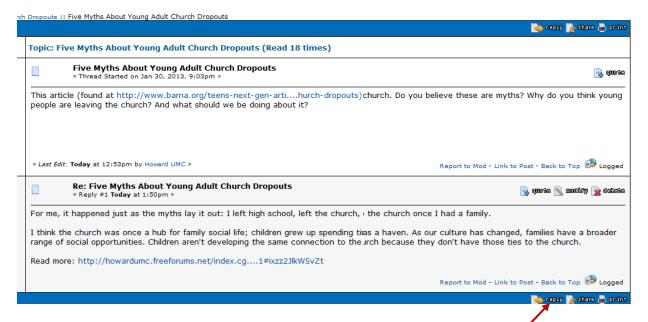

 Click on the discussion you wish to join (You may be taken to another page where you'll need to click on the forum again.)

• You can now read the posts; if you wish to add, simply select "Reply"

HowardUMC :: General :: Five Myt **Post Reply** Subject: Re: Five Myths About Young Adult Church Attachment: Browse.. (Maximum Size: 1,024.0 KB - Att Message Icon: Standard  $I \mid \underline{\mathbf{u}} \mid \mathbf{S} - \mathbf{G} \mid \mathbf{D} \mid M = \mathbf{\Xi} \mid \mathbf{\Xi} \mid \mathbf{\Xi} \mid \mathbf{\Xi} \mid \mathbf{A} \mid \mathbf{A} \mid \mathbf{Colors}$ Add Tags: Add Smilies: Message: TYPE YOUR RESPONSE HERE

• Type your response in the "Message" block

Characters Remaining:

Scroll to the bottom of the page and click " "Post Reply"

59977